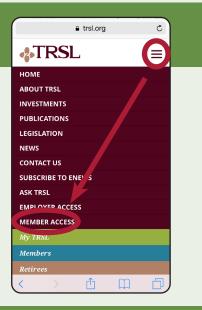

### From your tablet or smart phone:

#### Active members:

- View service credit & contributions
- · Change name/address
- · View beneficiaries
- Estimate your benefit
- · Apply for retirement

#### Retired members:

- View benefit history
- · Print 1099-R forms
- Prepare a form for federal tax withholding changes