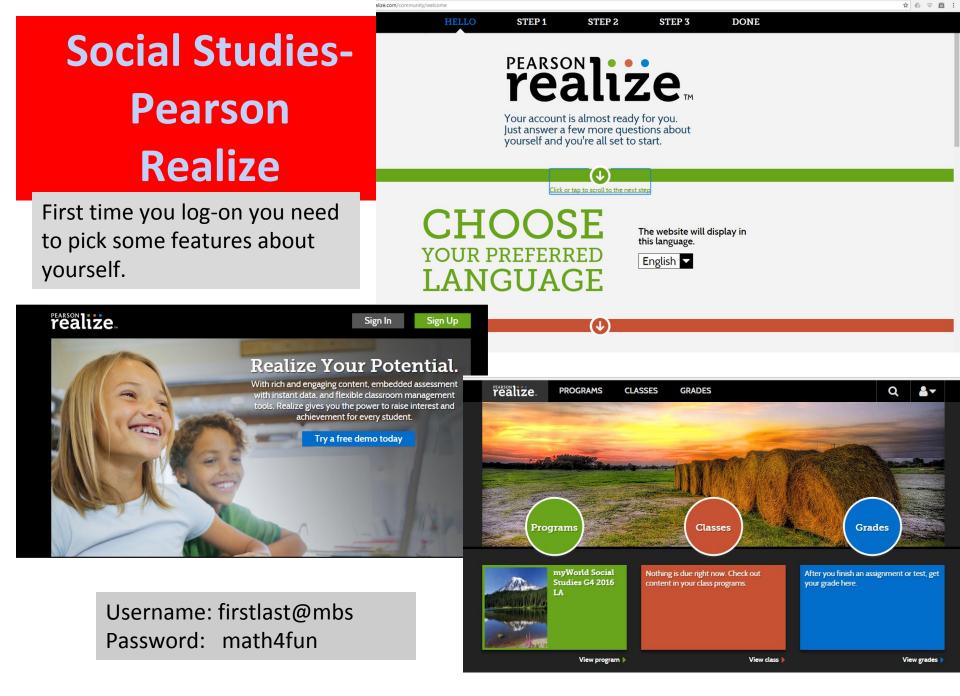

#### Student: Elaine Reine

Grade/Homeroom: 05 - Fontenot

÷

|                                                                                     | Subject: Accelerated Reading                                               |                  | Subject: Math                          |
|-------------------------------------------------------------------------------------|----------------------------------------------------------------------------|------------------|----------------------------------------|
| Website:                                                                            | https://hosted353.renlearn.com/211303/homeconnect/                         | Website:         | https://www.PearsonSuccessNet.com      |
| User ID:                                                                            | ereine                                                                     | User ID:         | elainereine@mbs                        |
| Password:                                                                           | FRIEND                                                                     | Password:        | math4fun                               |
|                                                                                     | Subject: Reading & Science                                                 |                  | Subject: IXL Math                      |
| Website:                                                                            | www.connected.mcgraw-hill.com                                              | Website:         | www.IXL.com                            |
| User ID:                                                                            | elainereine@mbs                                                            | User ID:         | ereine@brdiocese                       |
| Password:                                                                           | mbspelicans1                                                               | Password:        | yellow                                 |
|                                                                                     | Subject: Social Studies                                                    |                  | Subject: Google Drive                  |
| Website:                                                                            | www.PearsonRealize.com                                                     | Website:         | www.Google.com                         |
| User ID:                                                                            | elainereine@mbs                                                            | User ID:         | elainereine@mbsbr.org                  |
| Password:                                                                           | math4fun                                                                   | Password:        | 01052006                               |
| Subject: Religion                                                                   |                                                                            | Subject: Prodigy |                                        |
| Website:                                                                            | Vebsite: https://www.flipsnack.com/OSVOffertory/aic-school-se-grade-5.html |                  | Website: https://ProdigyGame.com/Play/ |
| Password:                                                                           | !!aicschool!!five                                                          |                  | User ID: ElaineR33                     |
|                                                                                     |                                                                            |                  | Password: Mouse                        |
| World Book-On-Line http://worldbookonline.com/wb/Login?ed=wb                        |                                                                            |                  | Username: mbsbr Password: pelicans     |
| Visit MBSBR.org, Academics, Textbook Links for "quick links" to the above websites. |                                                                            |                  |                                        |