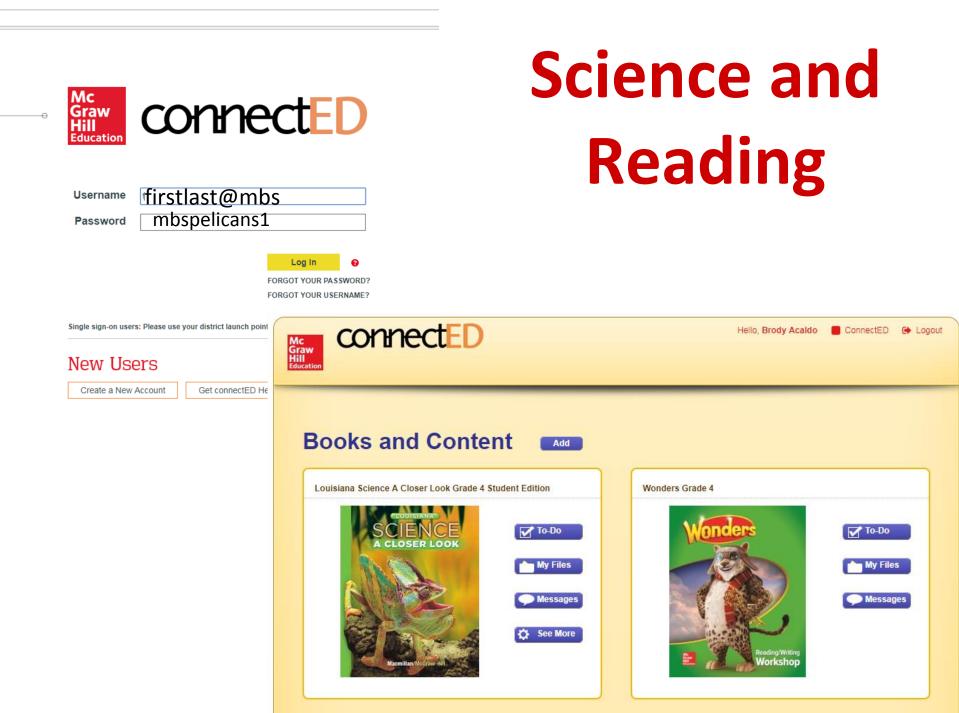

#### Student: Elaine Reine

Grade/Homeroom: 05 - Fontenot

÷

|                                                                                     | Subject: Accelerated Reading                                               |                  | Subject: Math                          |
|-------------------------------------------------------------------------------------|----------------------------------------------------------------------------|------------------|----------------------------------------|
| Website:                                                                            | https://hosted353.renlearn.com/211303/homeconnect/                         | Website:         | https://www.PearsonSuccessNet.com      |
| User ID:                                                                            | ereine                                                                     | User ID:         | elainereine@mbs                        |
| Password:                                                                           | FRIEND                                                                     | Password:        | math4fun                               |
|                                                                                     | Subject: Reading & Science                                                 |                  | Subject: IXL Math                      |
| Website:                                                                            | www.connected.mcgraw-hill.com                                              | Website:         | www.IXL.com                            |
| User ID:                                                                            | elainereine@mbs                                                            | User ID:         | ereine@brdiocese                       |
| Password:                                                                           | mbspelicans1                                                               | Password:        | yellow                                 |
|                                                                                     | Subject: Social Studies                                                    |                  | Subject: Google Drive                  |
| Website:                                                                            | www.PearsonRealize.com                                                     | Website:         | www.Google.com                         |
| User ID:                                                                            | elainereine@mbs                                                            | User ID:         | elainereine@mbsbr.org                  |
| Password:                                                                           | math4fun                                                                   | Password:        | 01052006                               |
| Subject: Religion                                                                   |                                                                            | Subject: Prodigy |                                        |
| Website:                                                                            | Vebsite: https://www.flipsnack.com/OSVOffertory/aic-school-se-grade-5.html |                  | Website: https://ProdigyGame.com/Play/ |
| Password:                                                                           | !!aicschool!!five                                                          |                  | User ID: ElaineR33                     |
|                                                                                     |                                                                            |                  | Password: Mouse                        |
| World Book-On-Line http://worldbookonline.com/wb/Login?ed=wb                        |                                                                            |                  | Username: mbsbr Password: pelicans     |
| Visit MBSBR.org, Academics, Textbook Links for "quick links" to the above websites. |                                                                            |                  |                                        |