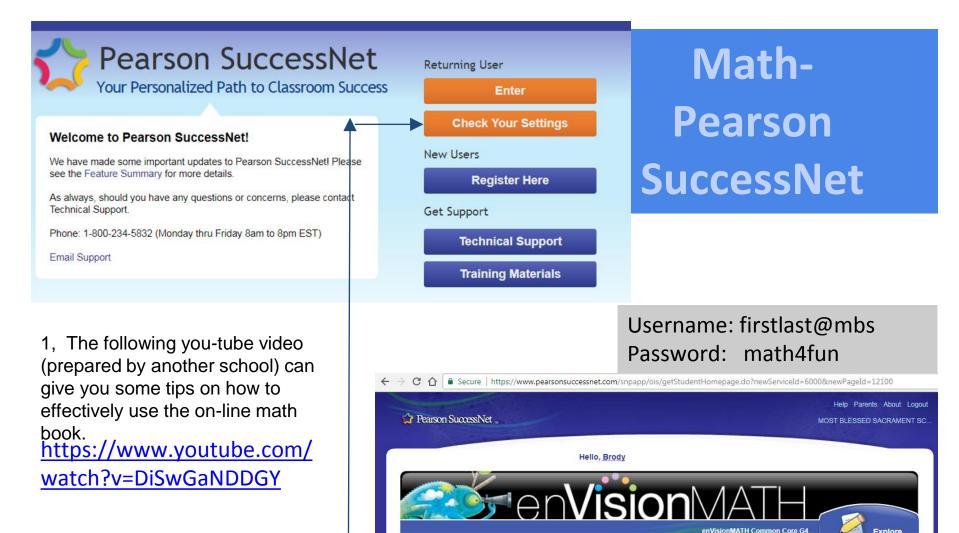

#### Student: Elaine Reine

Grade/Homeroom: 05 - Fontenot

÷

|                                                                                     | Subject: Accelerated Reading                                               |                  | Subject: Math                          |
|-------------------------------------------------------------------------------------|----------------------------------------------------------------------------|------------------|----------------------------------------|
| Website:                                                                            | https://hosted353.renlearn.com/211303/homeconnect/                         | Website:         | https://www.PearsonSuccessNet.com      |
| User ID:                                                                            | ereine                                                                     | User ID:         | elainereine@mbs                        |
| Password:                                                                           | FRIEND                                                                     | Password:        | math4fun                               |
|                                                                                     | Subject: Reading & Science                                                 |                  | Subject: IXL Math                      |
| Website:                                                                            | www.connected.mcgraw-hill.com                                              | Website:         | www.IXL.com                            |
| User ID:                                                                            | elainereine@mbs                                                            | User ID:         | ereine@brdiocese                       |
| Password:                                                                           | mbspelicans1                                                               | Password:        | yellow                                 |
|                                                                                     | Subject: Social Studies                                                    |                  | Subject: Google Drive                  |
| Website:                                                                            | www.PearsonRealize.com                                                     | Website:         | www.Google.com                         |
| User ID:                                                                            | elainereine@mbs                                                            | User ID:         | elainereine@mbsbr.org                  |
| Password:                                                                           | math4fun                                                                   | Password:        | 01052006                               |
| Subject: Religion                                                                   |                                                                            | Subject: Prodigy |                                        |
| Website:                                                                            | Vebsite: https://www.flipsnack.com/OSVOffertory/aic-school-se-grade-5.html |                  | Website: https://ProdigyGame.com/Play/ |
| Password:                                                                           | !!aicschool!!five                                                          |                  | User ID: ElaineR33                     |
|                                                                                     |                                                                            |                  | Password: Mouse                        |
| World Book-On-Line http://worldbookonline.com/wb/Login?ed=wb                        |                                                                            |                  | Username: mbsbr Password: pelicans     |
| Visit MBSBR.org, Academics, Textbook Links for "quick links" to the above websites. |                                                                            |                  |                                        |

# Quick Link to Textbook Links www.mbsbr.org

Home > Academics > Textbook Links

Colones Toutheal (ConnectEd)

Mv Books

Mathematics

From My Teacher

No Messages

2. To prevent any "technical issues, click on the "check setting" button on the log-in page. This will show you if you need to update any plugins or your browser, or turn off adblocker.