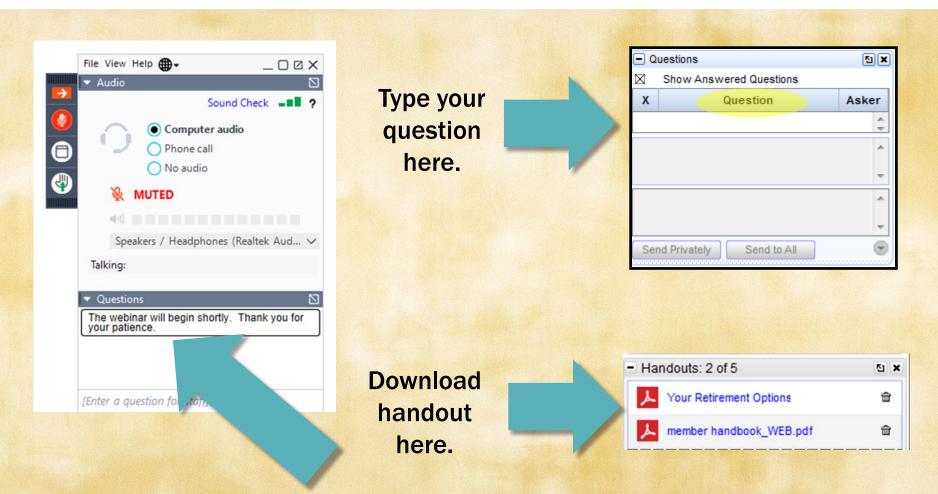

# **Guide for Retirees**

### **Member Webinar**



April 28, 2022

# **Friendly reminders**

- This presentation contains general information.
- It is meant to be used as a guide during the webinar.
- All participants are muted during the webinar.
- Have a question?
  - » Type your question in the Questions area. The moderator will see it and respond.
  - » There will be a question-and-answer period at the end of the webinar.
- Please maximize your screen size to have full use of the webinar's features.

# **Go To Webinar features**



# Agenda

- When are my benefits posted?
- How do I update my direct deposit information?
- How do I access my tax form 1099-R?
- Will my retirement benefit increase?
- Can I return to work after retirement?
- What is the DROP interest rate?
- What can I view/update on Member Access?
- How do I create a Member Access account?
- What else do I need to know?

### When are my benefits posted?

- For regular retirement benefits TRSL makes regular retirement benefits available for deposit directly into your account on the 1st of each month
- For DROP/ILSB withdrawals Monthly withdrawals from TRSL are made available for deposit directly into your account on the 15th of each month

4 5 6 7

10 11 12 13 14

15 16 17 18 19

NOTE: When the 1st (or 15th for DROP/ILSB) of the month falls on a weeken