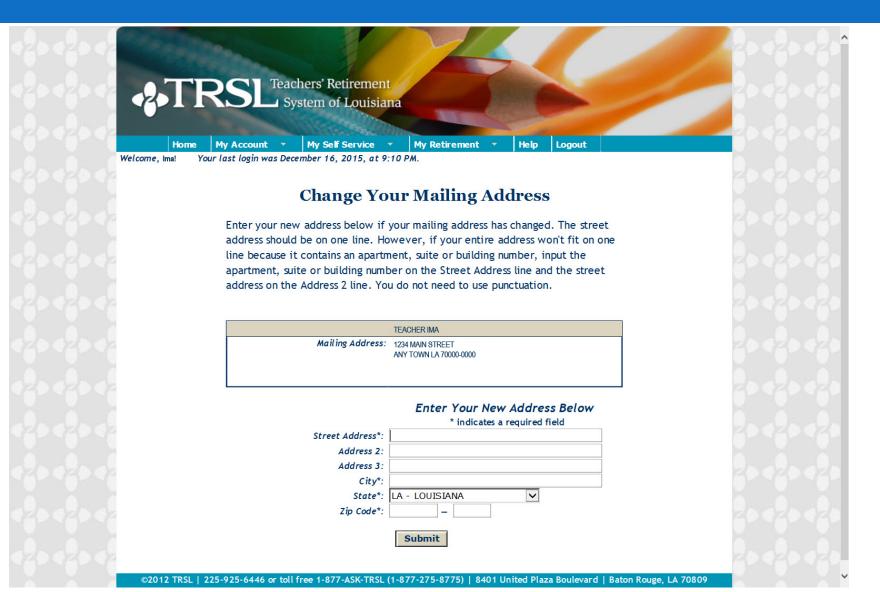

ning off your Internet browser's pop-up blocker.

NOTE REGARDING THE ADDRESS ON YOUR FORM 1099-R: The address shown on the Form 1099-R for tax years prior to 2015 is your current home address. Starting with tax year 2015, the address shown is the address to which the Form 1099-R was sent.

| Benefit Payments    | DROP Account Payments |
|---------------------|-----------------------|
| 2016 Member Benefit | 2016 Member Account   |
| 2015 Member Benefit | 2016 Member Account   |
| 2014 Member Benefit | 2016 Rollover Account |
| 2013 Member Benefit | 2015 Member Account   |
| 2012 Member Benefit | 2014 Member Account   |
|                     | 2013 Member Account   |
|                     | 2012 Member Account   |

# Change Your Name



# Change Your Email



# Change Your Mailing Address



### Create a benefit estimate

### Online calculators loaded with your account information



- 1. Log on to Member Access.
- Under "My Estimates" drop-down menu, select "Estimate Your Retirement Benefit."
- 3. Enter your desired retirement date and months of contract (9, 10, 11, 12), then click "Create Estimate!"

### Register for MEMBER ACCESS @ www.TRSL.org

For technical assistance with Member Access, contact <a href="mailto:support@trsl.org">support@trsl.org</a>.

## My Estimates

Under the "My Estimates" drop-down menu, select "Estimate Your Retirement Benefit."



## Create your estimate

Enter your desired retirement date, employment contract (9, 10, 11 or 12), beneficiary DOB and click "Create Estimate!"

| Your retirement eligibility