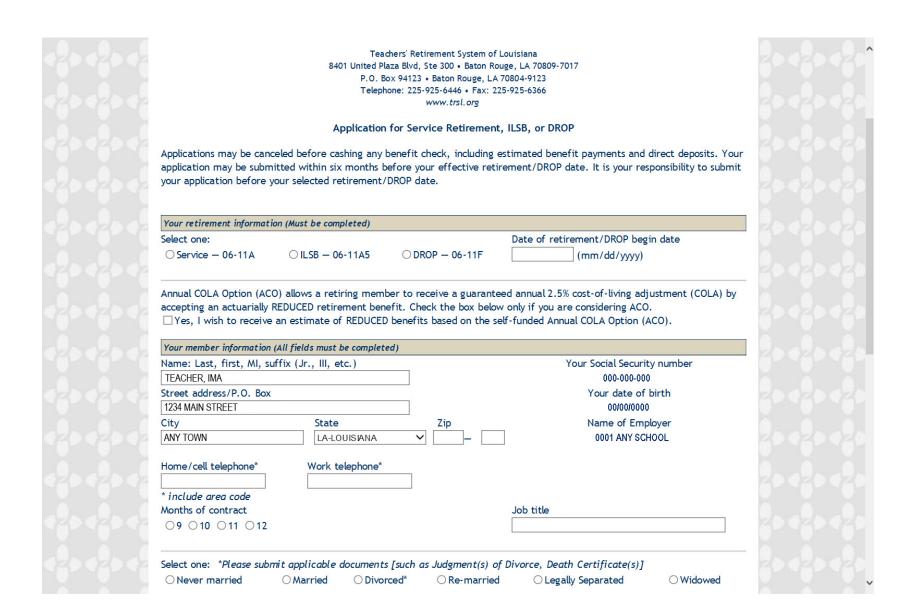

iple beneficiaries. (Option 1 only)                                                                                                            |                       |
| Create Estimate                                                                                                                                                            |                       |
|                                                                                                                                                                            |                       |

### Apply for Retirement

Select "Apply for Retirement" from the "My Retirement" drop-down menu.



NOTE: Two weeks after submission of the Form 11 to TRSL, you will receive an acknowledgment letter in the mail.

# Apply to Retire



# Submit online application

#### **Electronic Signature**

I hereby make application for retirement in accordance with Louisiana laws. I understand that I should receive an acknowledgment letter by mail approximately two weeks after the date TRSL receives my application. If I do not receive an acknowledgment letter, I will contact TRSL.

☐ I understand that by submitting my application online that I agree to conduct this transaction by electronic means and that I am signing my retirement application.

**Submit Application** 

**Print Application** 



### Need Technical Help?



TRSL Help Desk (225)925-6460

Toll free (outside Baton Rouge): 1-877-ASK-TRSL (1-877-275-8775)

Website: www.TRSL.org

Email: helpdesk@trsl.org

## Summary

- Accessing your Member Access is quick and easy:
  -