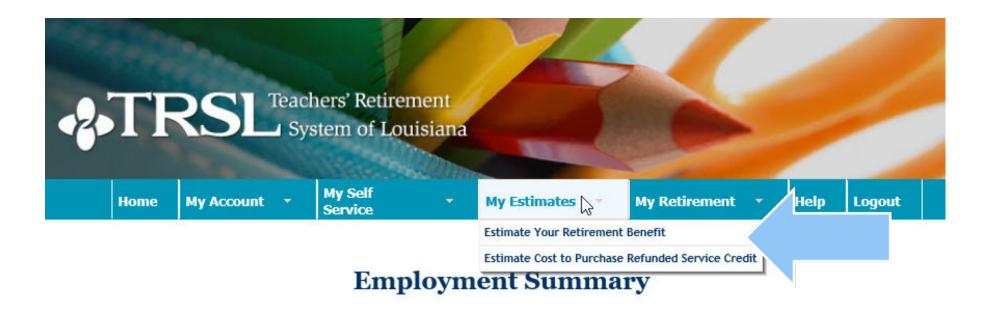

## My Estimates

Under the "My Estimates" drop-down menu, select "Estimate Your Retirement Benefit."