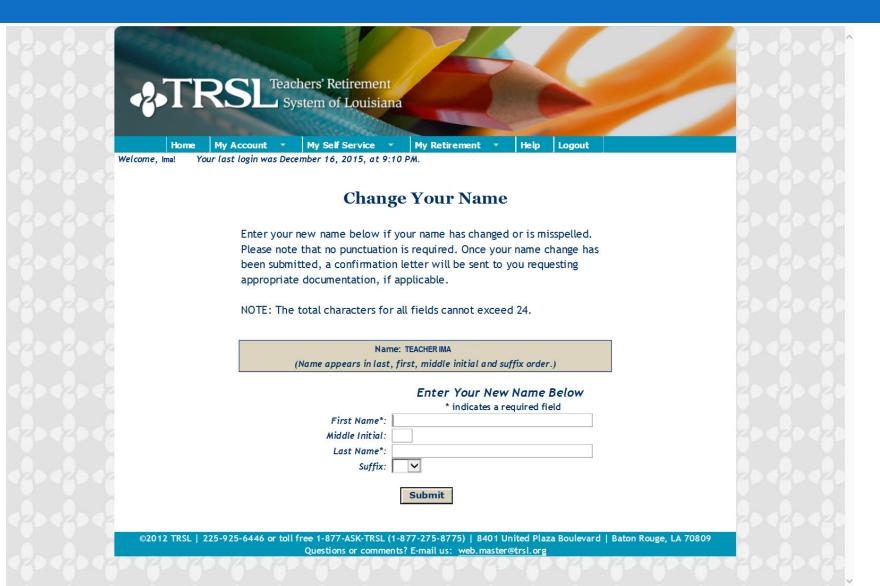

m 1099-R.

Having trouble accessing your 1099-R? Try turning off your Internet browser's pop-up blocker.

NOTE REGARDING THE ADDRESS ON YOUR FORM 1099-R: The address shown on the Form 1099-R for tax years prior to 2015 is your current home address. Starting with tax year 2015, the address shown is the address to which the Form 1099-R was sent.

| Benefit Payments    | DROP Account Payments |
|---------------------|-----------------------|
| 2016 Member Benefit | 2016 Member Account   |
| 2015 Member Benefit | 2016 Member Account   |
| 2014 Member Benefit | 2016 Rollover Account |
| 2013 Member Benefit | 2015 Member Account   |
| 2012 Member Benefit | 2014 Member Account   |
|                     | 2013 Member Account   |
|                     | 2012 Member Account   |

# Change Your Name



# Change Your Email



# Change Your Mailing Address



### Create a benefit estimate

### Online calculators loaded with your account information



- 1. Log on to Member Access.
- Under "My Estimates" drop-down menu, select "Estimate Your Retirement Benefit."
- 3. Enter your desired retirement date and months of contract (9, 10, 11, 12), then click "Create Estimate!"

### Register for MEMBER ACCESS @ www.TRSL.org

For technical assistance with Member Access, contact <a href="mailto:support@trsl.org">support@trsl.org</a>.

## My Estimates

Under the "My Estimates" drop-down menu, select "Estimate Your Retirement Benefit."



## Create your estimate

Enter your desired retirement date, employment contract (9, 10, 11 or 12), beneficiary DOB and click "Create Estimate!"

| Your retirement