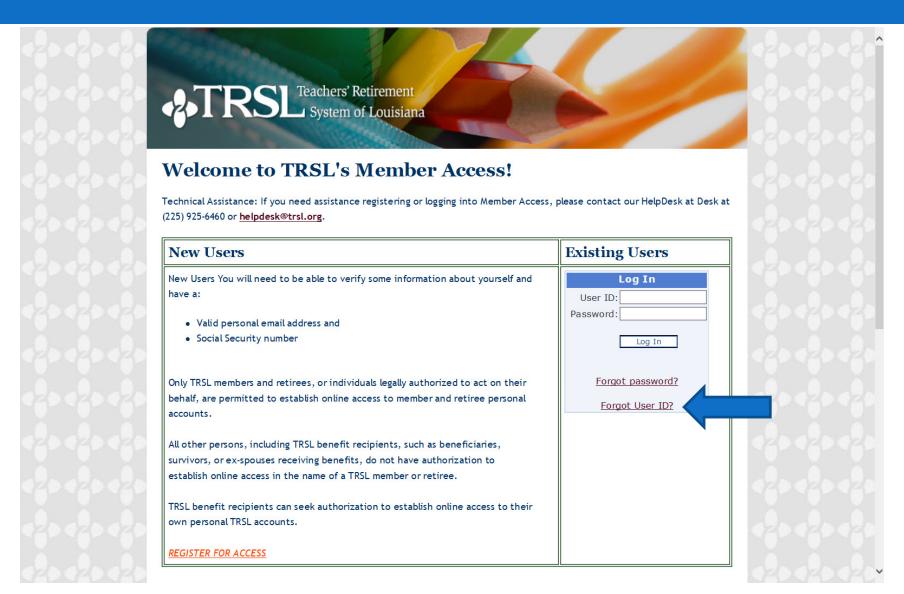

#### **Existing Users New Users** New Users You will need to be able to verify some information about yourself and Log In have a: User ID: Password: · Valid personal email address and • Social Security number Log In Forgot password? Only TRSL members and retirees, or individuals legally authorized to act on their behalf, are permitted to establish online access to member and retiree personal Forgot User ID? accounts. All other persons, including TRSL benefit recipients, such as beneficiaries, survivors, or ex-spouses receiving benefits, do not have authorization to establish online access in the name of a TRSL member or retiree.