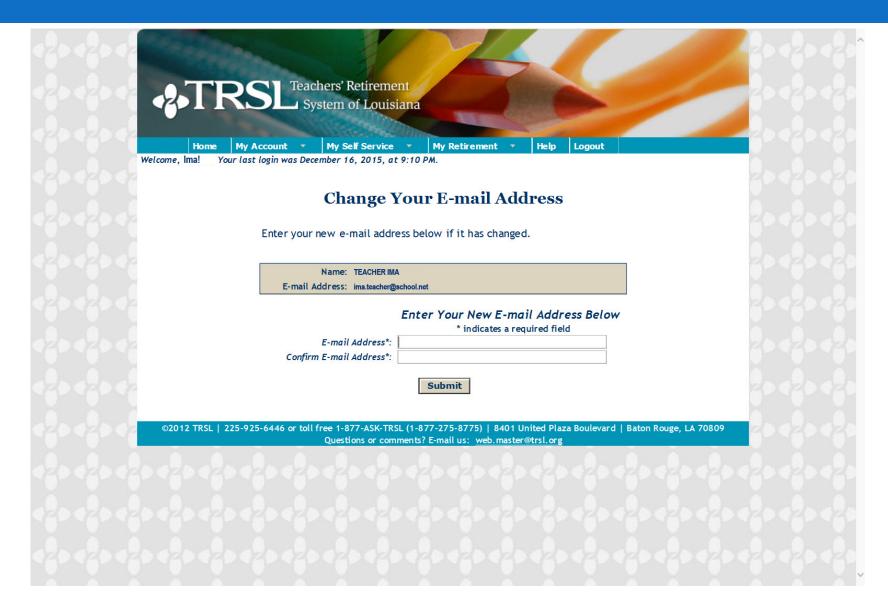

le accessing your 1099-R? Try turning off your Internet browser's pop-up blocker.

NOTE REGARDING THE ADDRESS ON YOUR FORM 1099-R: The address shown on the Form 1099-R for tax years prior to 2015 is your current home address. Starting with tax year 2015, the address shown is the address to which the Form 1099-R was sent.

| Benefit Payments    | DROP Account Payments |
|---------------------|-----------------------|
| 2016 Member Benefit | 2016 Member Account   |
| 2015 Member Benefit | 2016 Member Account   |
| 2014 Member Benefit | 2016 Rollover Account |
| 2013 Member Benefit | 2015 Member Account   |
| 2012 Member Benefit | 2014 Member Account   |
|                     | 2013 Member Account   |
|                     | 2012 Member Account   |

# Change Your Name



# Change Your Email



# Change Your Mailing Address



### Create a benefit estimate

### Online calculators loaded with your account information



- 1. Log on to Member Access.
- Under "My Estimates" drop-down menu, select "Estimate Your Retirement Benefit."
- 3. Enter your desired retirement date and months of contract (9, 10, 11, 12), then click "Create Estimate!"

### Register for MEMBER ACCESS @ www.TRSL.org

For technical assistance with Member Access, contact <a href="mailto:support@trsl.org">support@trsl.org</a>.

## My Estimates

Under the "My Estimates" drop-down menu, select "Estimate Your Retirement Benefit."



## Create your estimate

Enter your desired retirement date, employment contract (9, 10, 11 or 12), beneficiary DOB and click "Create Estimate!"

| Your retirement eligibility