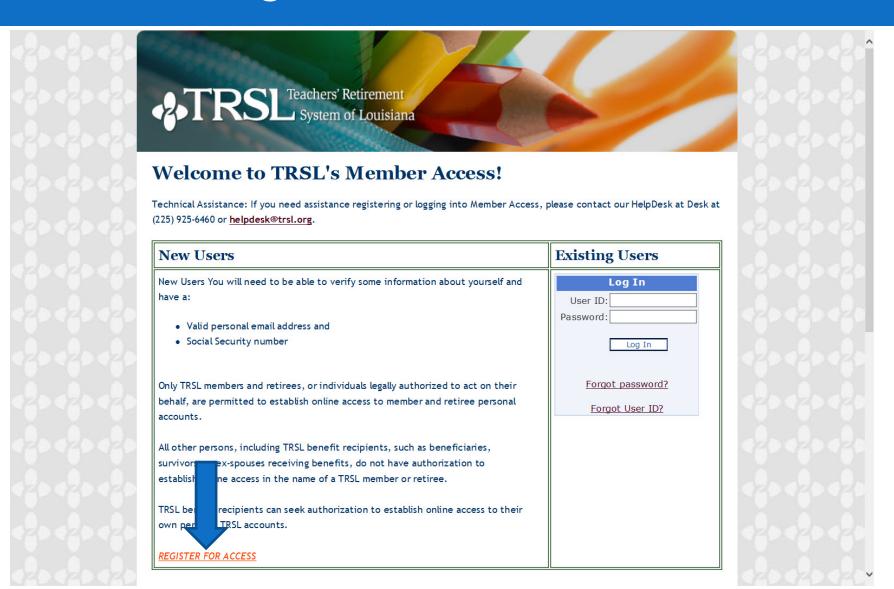

#### Welcome to TRSL's Member Access!

TRSL benefit recipients can seek authorization to establish online access to their

own personal TRSL accounts.

REGISTER FOR ACCESS

Technical Assistance: If you need assistance registering or logging into Member Access, please contact our HelpDesk at Desk at (225) 925-6460 or helpdesk@trsl.org.

#### **Existing Users New Users** New Users You will need to be able to verify some information about yourself and Log In have a: User ID: Password: · Valid personal email address and • Social Security number Log In Forgot password? Only TRSL members and retirees, or individuals legally authorized to act on their behalf, are permitted to establish online access to member and retiree personal Forgot User ID? accounts. All other persons, including TRSL benefit recipients, such as beneficiaries, survivors, or ex-spouses receiving benefits, do not have authorization to establish online access in the name of a TRSL member or retiree.