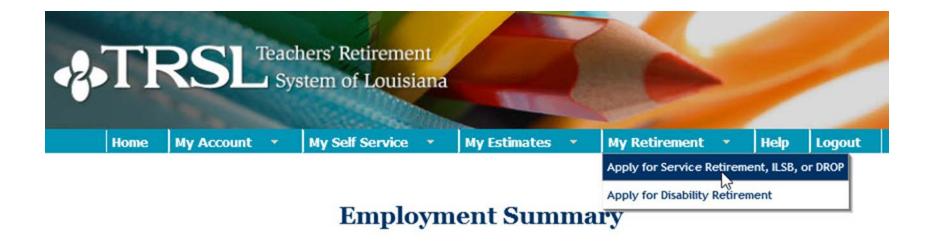

### Apply for Retirement

Select "Apply for Retirement" from the "My Retirement" drop-down menu.

NOTE: Two weeks after submission of the Form 11 to TRSL, you will receive an acknowledgment letter in the mail.