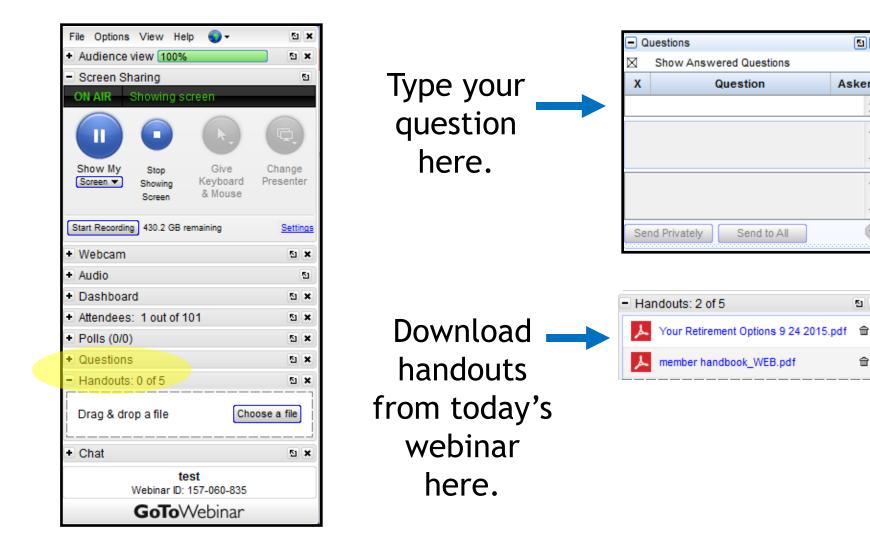

### Friendly reminders

- This presentation contains general information.
- It is meant to be used as a guide during the webinar.
- All participants are muted during the webinar.
- Have a question?
  - » Type your question in the **Questions** area during the webinar. The moderator will see it and respond.
- There will be a question-and-answer period at the end of the webinar.
- Please maximize your screen size to have full use of the webinar's features.

# Go To Webinar features

51 X

۸ -

A

Ŧ

۸

Ŧ

÷