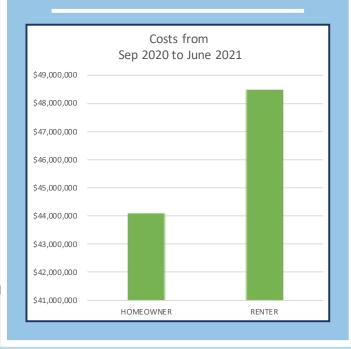

#### **COVID Housing Needs Estimate**

#### **SOURCES**

Source: Enterprise and Urban Footprint Pulse Data