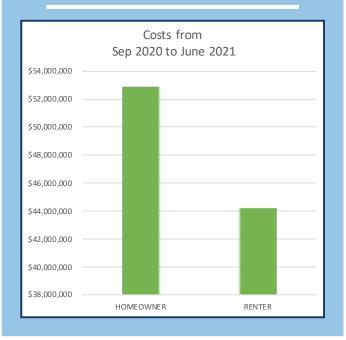

## **COVID Housing Needs Estimate**

SOURCES Source: Enterprise and Urban Footprint Pulse Data