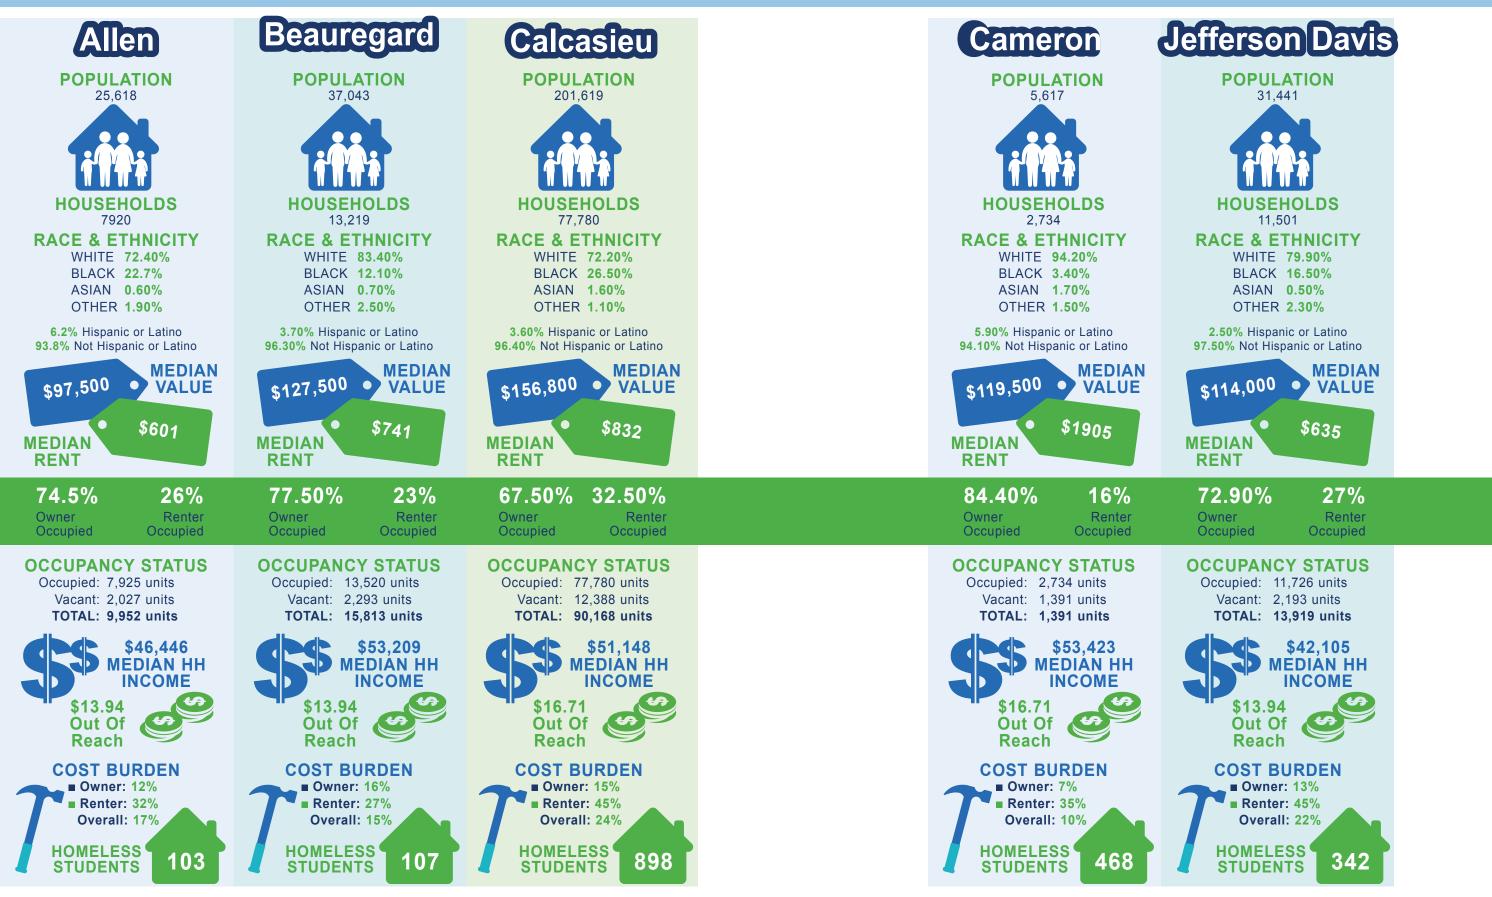

#### INTRODUCTION

This Fact Sheet displays important data on the state of housing within the five parishes in Regional Housing Planning Area 5. It includes information on affordability, previous investments in the area, and the population and households in each parish. HousingLOUISIANA and the Calcasieu Parish Policy Jury are hosting the Louisiana Statewide Housing Listening Tour in this region.