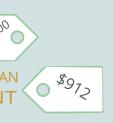

### SOURCES

American Community Survey 5-year Estimates, 2014-2018

U.S. Census Building Permits, 2018

RHPA 1 | PAGE 1

| <b>ST. BERNARD</b>                                                                                                                                                                                                                                                                                                                                                                                                                                                                                                                                                                                                                                                                                                                                                                                                                                                                                                                                                                                                                                                                                                                                                                                                                                                                                                                                                                                                                                                                                                                                                                                                                                                                                                                                                                                                                                                                                                                                                                                                                                                                                                                                                                                                                                                                                                                                                                                                                                                                                                                                                                                                                                             | ST. C                                                                           |
|----------------------------------------------------------------------------------------------------------------------------------------------------------------------------------------------------------------------------------------------------------------------------------------------------------------------------------------------------------------------------------------------------------------------------------------------------------------------------------------------------------------------------------------------------------------------------------------------------------------------------------------------------------------------------------------------------------------------------------------------------------------------------------------------------------------------------------------------------------------------------------------------------------------------------------------------------------------------------------------------------------------------------------------------------------------------------------------------------------------------------------------------------------------------------------------------------------------------------------------------------------------------------------------------------------------------------------------------------------------------------------------------------------------------------------------------------------------------------------------------------------------------------------------------------------------------------------------------------------------------------------------------------------------------------------------------------------------------------------------------------------------------------------------------------------------------------------------------------------------------------------------------------------------------------------------------------------------------------------------------------------------------------------------------------------------------------------------------------------------------------------------------------------------------------------------------------------------------------------------------------------------------------------------------------------------------------------------------------------------------------------------------------------------------------------------------------------------------------------------------------------------------------------------------------------------------------------------------------------------------------------------------------------------|---------------------------------------------------------------------------------|
| POPULATION HOUSEHOLDS                                                                                                                                                                                                                                                                                                                                                                                                                                                                                                                                                                                                                                                                                                                                                                                                                                                                                                                                                                                                                                                                                                                                                                                                                                                                                                                                                                                                                                                                                                                                                                                                                                                                                                                                                                                                                                                                                                                                                                                                                                                                                                                                                                                                                                                                                                                                                                                                                                                                                                                                                                                                                                          | population<br><mark>52,724</mark>                                               |
| RACE & ETHNICITY<br>BLACK 22.9%<br>WHITE 69.7%<br>ASIAN 2.4%<br>OTHER 5.1%                                                                                                                                                                                                                                                                                                                                                                                                                                                                                                                                                                                                                                                                                                                                                                                                                                                                                                                                                                                                                                                                                                                                                                                                                                                                                                                                                                                                                                                                                                                                                                                                                                                                                                                                                                                                                                                                                                                                                                                                                                                                                                                                                                                                                                                                                                                                                                                                                                                                                                                                                                                     | RACE & E<br>BLACK<br>WHITE<br>ASIAN<br>OTHER<br>6% Hispania<br>94% Not Hispania |
| MEDIAN<br>SALADO<br>MEDIAN<br>RENT<br>SALADO<br>MEDIAN<br>VALUE<br>Salado<br>Salado<br>MEDIAN<br>VALUE<br>Salado<br>Salado<br>MEDIAN<br>VALUE<br>Salado<br>Salado<br>Salado<br>Salado<br>Salado<br>Salado<br>Salado<br>Salado<br>Salado<br>Salado<br>Salado<br>Salado<br>Salado<br>Salado<br>Salado<br>Salado<br>Salado<br>Salado<br>Salado<br>Salado<br>Salado<br>Salado<br>Salado<br>Salado<br>Salado<br>Salado<br>Salado<br>Salado<br>Salado<br>Salado<br>Salado<br>Salado<br>Salado<br>Salado<br>Salado<br>Salado<br>Salado<br>Salado<br>Salado<br>Salado<br>Salado<br>Salado<br>Salado<br>Salado<br>Salado<br>Salado<br>Salado<br>Salado<br>Salado<br>Salado<br>Salado<br>Salado<br>Salado<br>Salado<br>Salado<br>Salado<br>Salado<br>Salado<br>Salado<br>Salado<br>Salado<br>Salado<br>Salado<br>Salado<br>Salado<br>Salado<br>Salado<br>Salado<br>Salado<br>Salado<br>Salado<br>Salado<br>Salado<br>Salado<br>Salado<br>Salado<br>Salado<br>Salado<br>Salado<br>Salado<br>Salado<br>Salado<br>Salado<br>Salado<br>Salado<br>Salado<br>Salado<br>Salado<br>Salado<br>Salado<br>Salado<br>Salado<br>Salado<br>Salado<br>Salado<br>Salado<br>Salado<br>Salado<br>Salado<br>Salado<br>Salado<br>Salado<br>Salado<br>Salado<br>Salado<br>Salado<br>Salado<br>Salado<br>Salado<br>Salado<br>Salado<br>Salado<br>Salado<br>Salado<br>Salado<br>Salado<br>Salado<br>Salado<br>Salado<br>Salado<br>Salado<br>Salado<br>Salado<br>Salado<br>Salado<br>Salado<br>Salado<br>Salado<br>Salado<br>Salado<br>Salado<br>Salado<br>Salado<br>Salado<br>Salado<br>Salado<br>Salado<br>Salado<br>Salado<br>Salado<br>Salado<br>Salado<br>Salado<br>Salado<br>Salado<br>Salado<br>Salado<br>Salado<br>Salado<br>Salado<br>Salado<br>Salado<br>Salado<br>Salado<br>Salado<br>Salado<br>Salado<br>Salado<br>Salado<br>Salado<br>Salado<br>Salado<br>Salado<br>Salado<br>Salado<br>Salado<br>Salado<br>Salado<br>Salado<br>Salado<br>Salado<br>Salado<br>Salado<br>Salado<br>Salado<br>Salado<br>Salado<br>Salado<br>Salado<br>Salado<br>Salado<br>Salado<br>Salado<br>Salado<br>Salado<br>Salado<br>Salado<br>Salado<br>Salado<br>Salado<br>Salado<br>Salado<br>Salado<br>Salado<br>Salado<br>Salado<br>Salado<br>Salado<br>Salado<br>Salado<br>Salado<br>Salado<br>Salado<br>Salado<br>Salado<br>Salado<br>Salado<br>Salado<br>Salado<br>Salado<br>Salado<br>Salado<br>Salado<br>Salado<br>Salado<br>Salado<br>Salado<br>Salado<br>Salado<br>Salado<br>Salado<br>Salado<br>Salado<br>Salado<br>Salado<br>Salado<br>Salado<br>Salado<br>Salado<br>Salado<br>Salado<br>Salado<br>Salado<br>Salado<br>Salado<br>Salado<br>Salado<br>Salado<br>Salado<br>Salado<br>Salado<br>Sal | MEDIAN<br>RENT<br>TENURE<br>OWNER OCCUPIEE<br>80.3%                             |
| OCCUPANCY STATUS<br>Occupied: 15,029 units<br>Vacant: 1,960 units                                                                                                                                                                                                                                                                                                                                                                                                                                                                                                                                                                                                                                                                                                                                                                                                                                                                                                                                                                                                                                                                                                                                                                                                                                                                                                                                                                                                                                                                                                                                                                                                                                                                                                                                                                                                                                                                                                                                                                                                                                                                                                                                                                                                                                                                                                                                                                                                                                                                                                                                                                                              | OCCUPAI<br>Occupie<br>Vacant:                                                   |
| TOTAL: 16,989 units                                                                                                                                                                                                                                                                                                                                                                                                                                                                                                                                                                                                                                                                                                                                                                                                                                                                                                                                                                                                                                                                                                                                                                                                                                                                                                                                                                                                                                                                                                                                                                                                                                                                                                                                                                                                                                                                                                                                                                                                                                                                                                                                                                                                                                                                                                                                                                                                                                                                                                                                                                                                                                            | TOTAL:                                                                          |
| TOTAL: 16,989 units<br><b>5\$\$46,011</b><br>MEDIAN HH INCOME<br>POVERTY STATUS<br><b>20%\$</b>                                                                                                                                                                                                                                                                                                                                                                                                                                                                                                                                                                                                                                                                                                                                                                                                                                                                                                                                                                                                                                                                                                                                                                                                                                                                                                                                                                                                                                                                                                                                                                                                                                                                                                                                                                                                                                                                                                                                                                                                                                                                                                                                                                                                                                                                                                                                                                                                                                                                                                                                                                |                                                                                 |
| <b>\$ \$ \$ 46,011</b><br>MEDIAN HH INCOME<br>POVERTY STATUS                                                                                                                                                                                                                                                                                                                                                                                                                                                                                                                                                                                                                                                                                                                                                                                                                                                                                                                                                                                                                                                                                                                                                                                                                                                                                                                                                                                                                                                                                                                                                                                                                                                                                                                                                                                                                                                                                                                                                                                                                                                                                                                                                                                                                                                                                                                                                                                                                                                                                                                                                                                                   | TOTAL:                                                                          |

### ETHNICITY

26.5% 69.8% 1.1% 2.7%

anic or Latino spanic or Latino

PANCY STATUS pied: 18,762 units nt: 1.816 units L: 20,578 units

\$66.620 N HH INCOME **OVERTY STATUS** 11.6%

URDEN r: 17% r: 42% II: 22%

RESIDENTIAL BUILDING PERMITS 183