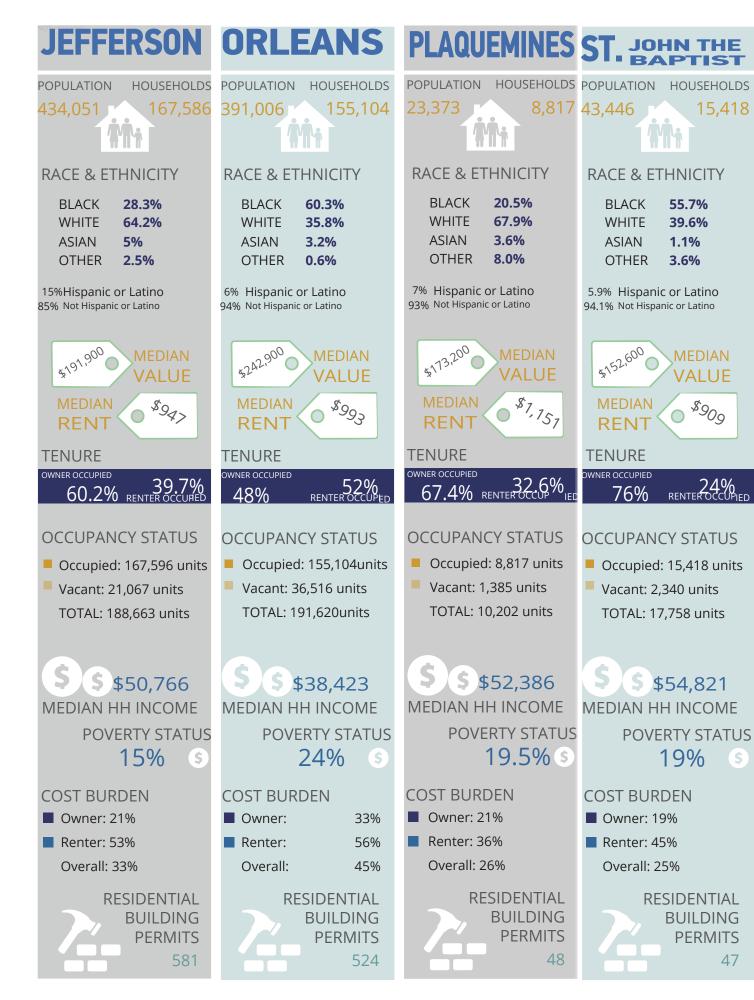

### SOURCES

American Community Survey 5-year Estimates, 2014-2018

U.S. Census Building Permits, 2018

RHPA 1 | PAGE 1

| <b>ST. BERNARD</b>                                                                                                                                                                                                                                                                                                                                                                                                                                                                                                                                                                                                                                                                                                                                                                                                                                                                                                                                                                                                                                                                                                                                                                                                                                                                                                                                                                                                                                                                                                                                                                                                                                                                                                                                                                                                                                                                                                                                                                                                                                                                                                                                                                                                                                                                                                                                                                                                                                                                                                                                                                                                                                             | ST. C                                                                           |
|----------------------------------------------------------------------------------------------------------------------------------------------------------------------------------------------------------------------------------------------------------------------------------------------------------------------------------------------------------------------------------------------------------------------------------------------------------------------------------------------------------------------------------------------------------------------------------------------------------------------------------------------------------------------------------------------------------------------------------------------------------------------------------------------------------------------------------------------------------------------------------------------------------------------------------------------------------------------------------------------------------------------------------------------------------------------------------------------------------------------------------------------------------------------------------------------------------------------------------------------------------------------------------------------------------------------------------------------------------------------------------------------------------------------------------------------------------------------------------------------------------------------------------------------------------------------------------------------------------------------------------------------------------------------------------------------------------------------------------------------------------------------------------------------------------------------------------------------------------------------------------------------------------------------------------------------------------------------------------------------------------------------------------------------------------------------------------------------------------------------------------------------------------------------------------------------------------------------------------------------------------------------------------------------------------------------------------------------------------------------------------------------------------------------------------------------------------------------------------------------------------------------------------------------------------------------------------------------------------------------------------------------------------------|---------------------------------------------------------------------------------|
| POPULATION HOUSEHOLDS                                                                                                                                                                                                                                                                                                                                                                                                                                                                                                                                                                                                                                                                                                                                                                                                                                                                                                                                                                                                                                                                                                                                                                                                                                                                                                                                                                                                                                                                                                                                                                                                                                                                                                                                                                                                                                                                                                                                                                                                                                                                                                                                                                                                                                                                                                                                                                                                                                                                                                                                                                                                                                          | population<br><mark>52,724</mark>                                               |
| RACE & ETHNICITY<br>BLACK 22.9%<br>WHITE 69.7%<br>ASIAN 2.4%<br>OTHER 5.1%                                                                                                                                                                                                                                                                                                                                                                                                                                                                                                                                                                                                                                                                                                                                                                                                                                                                                                                                                                                                                                                                                                                                                                                                                                                                                                                                                                                                                                                                                                                                                                                                                                                                                                                                                                                                                                                                                                                                                                                                                                                                                                                                                                                                                                                                                                                                                                                                                                                                                                                                                                                     | RACE & E<br>BLACK<br>WHITE<br>ASIAN<br>OTHER<br>6% Hispania<br>94% Not Hispania |
| MEDIAN<br>SALADO<br>MEDIAN<br>RENT<br>SALADO<br>MEDIAN<br>VALUE<br>Salado<br>Salado<br>MEDIAN<br>VALUE<br>Salado<br>Salado<br>MEDIAN<br>VALUE<br>Salado<br>Salado<br>Salado<br>Salado<br>Salado<br>Salado<br>Salado<br>Salado<br>Salado<br>Salado<br>Salado<br>Salado<br>Salado<br>Salado<br>Salado<br>Salado<br>Salado<br>Salado<br>Salado<br>Salado<br>Salado<br>Salado<br>Salado<br>Salado<br>Salado<br>Salado<br>Salado<br>Salado<br>Salado<br>Salado<br>Salado<br>Salado<br>Salado<br>Salado<br>Salado<br>Salado<br>Salado<br>Salado<br>Salado<br>Salado<br>Salado<br>Salado<br>Salado<br>Salado<br>Salado<br>Salado<br>Salado<br>Salado<br>Salado<br>Salado<br>Salado<br>Salado<br>Salado<br>Salado<br>Salado<br>Salado<br>Salado<br>Salado<br>Salado<br>Salado<br>Salado<br>Salado<br>Salado<br>Salado<br>Salado<br>Salado<br>Salado<br>Salado<br>Salado<br>Salado<br>Salado<br>Salado<br>Salado<br>Salado<br>Salado<br>Salado<br>Salado<br>Salado<br>Salado<br>Salado<br>Salado<br>Salado<br>Salado<br>Salado<br>Salado<br>Salado<br>Salado<br>Salado<br>Salado<br>Salado<br>Salado<br>Salado<br>Salado<br>Salado<br>Salado<br>Salado<br>Salado<br>Salado<br>Salado<br>Salado<br>Salado<br>Salado<br>Salado<br>Salado<br>Salado<br>Salado<br>Salado<br>Salado<br>Salado<br>Salado<br>Salado<br>Salado<br>Salado<br>Salado<br>Salado<br>Salado<br>Salado<br>Salado<br>Salado<br>Salado<br>Salado<br>Salado<br>Salado<br>Salado<br>Salado<br>Salado<br>Salado<br>Salado<br>Salado<br>Salado<br>Salado<br>Salado<br>Salado<br>Salado<br>Salado<br>Salado<br>Salado<br>Salado<br>Salado<br>Salado<br>Salado<br>Salado<br>Salado<br>Salado<br>Salado<br>Salado<br>Salado<br>Salado<br>Salado<br>Salado<br>Salado<br>Salado<br>Salado<br>Salado<br>Salado<br>Salado<br>Salado<br>Salado<br>Salado<br>Salado<br>Salado<br>Salado<br>Salado<br>Salado<br>Salado<br>Salado<br>Salado<br>Salado<br>Salado<br>Salado<br>Salado<br>Salado<br>Salado<br>Salado<br>Salado<br>Salado<br>Salado<br>Salado<br>Salado<br>Salado<br>Salado<br>Salado<br>Salado<br>Salado<br>Salado<br>Salado<br>Salado<br>Salado<br>Salado<br>Salado<br>Salado<br>Salado<br>Salado<br>Salado<br>Salado<br>Salado<br>Salado<br>Salado<br>Salado<br>Salado<br>Salado<br>Salado<br>Salado<br>Salado<br>Salado<br>Salado<br>Salado<br>Salado<br>Salado<br>Salado<br>Salado<br>Salado<br>Salado<br>Salado<br>Salado<br>Salado<br>Salado<br>Salado<br>Salado<br>Salado<br>Salado<br>Salado<br>Salado<br>Salado<br>Salado<br>Salado<br>Salado<br>Salado<br>Salado<br>Salado<br>Salado<br>Salado<br>Salado<br>Salado<br>Salado<br>Salado<br>Salado<br>Salado<br>Salado<br>Salado<br>Salado<br>Sal | MEDIAN<br>RENT<br>TENURE<br>OWNER OCCUPIEE<br>80.3%                             |
| OCCUPANCY STATUS<br>Occupied: 15,029 units<br>Vacant: 1,960 units                                                                                                                                                                                                                                                                                                                                                                                                                                                                                                                                                                                                                                                                                                                                                                                                                                                                                                                                                                                                                                                                                                                                                                                                                                                                                                                                                                                                                                                                                                                                                                                                                                                                                                                                                                                                                                                                                                                                                                                                                                                                                                                                                                                                                                                                                                                                                                                                                                                                                                                                                                                              | OCCUPAI<br>Occupie<br>Vacant:                                                   |
| TOTAL: 16,989 units                                                                                                                                                                                                                                                                                                                                                                                                                                                                                                                                                                                                                                                                                                                                                                                                                                                                                                                                                                                                                                                                                                                                                                                                                                                                                                                                                                                                                                                                                                                                                                                                                                                                                                                                                                                                                                                                                                                                                                                                                                                                                                                                                                                                                                                                                                                                                                                                                                                                                                                                                                                                                                            | TOTAL:                                                                          |
| TOTAL: 16,989 units<br><b>5\$\$46,011</b><br>MEDIAN HH INCOME<br>POVERTY STATUS<br><b>20%\$</b>                                                                                                                                                                                                                                                                                                                                                                                                                                                                                                                                                                                                                                                                                                                                                                                                                                                                                                                                                                                                                                                                                                                                                                                                                                                                                                                                                                                                                                                                                                                                                                                                                                                                                                                                                                                                                                                                                                                                                                                                                                                                                                                                                                                                                                                                                                                                                                                                                                                                                                                                                                |                                                                                 |
| <b>\$ \$ \$ 46,011</b><br>MEDIAN HH INCOME<br>POVERTY STATUS                                                                                                                                                                                                                                                                                                                                                                                                                                                                                                                                                                                                                                                                                                                                                                                                                                                                                                                                                                                                                                                                                                                                                                                                                                                                                                                                                                                                                                                                                                                                                                                                                                                                                                                                                                                                                                                                                                                                                                                                                                                                                                                                                                                                                                                                                                                                                                                                                                                                                                                                                                                                   | TOTAL:                                                                          |