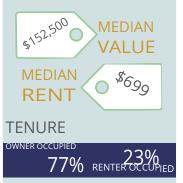

## CHARLES ST. JAMES

POPULATION HOUSEHOLDS 7,906 21,357

### **RACE & ETHNICITY**

| BLACK | 49.7% |
|-------|-------|
| WHITE | 48.4% |
| ASIAN | 0.1%  |
| OTHER | 1.7%  |

2% Hispanic or Latino 98% Not Hispanic or Latino

### **OCCUPANCY STATUS**

- Occupied: 7,906 units
- Vacant: 966 units TOTAL: 8,872 units