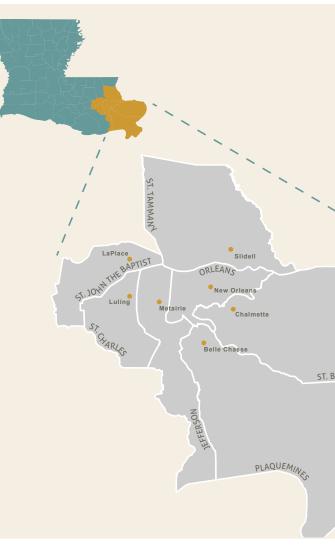

# **FACT SHEET REGIONAL HOUSING PLANNING AREA** RHPA 1 - ORLEANS

### LIST OF PARISHES IN RHPA 1:

- » Jefferson Parish
- » Orleans Parish
- » Plaquemines Parish
- » St. John the Baptist Parish
- » St. Bernard Parish
- » St. Charles Parish
- » St. James Parish

ST. BERNARD