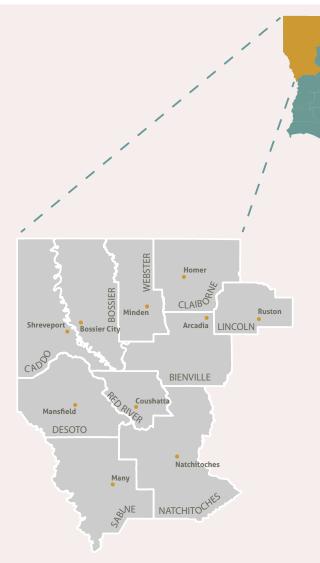

# LIST OF PARISHES IN RHPA 7:

- » Bienville Parish
- » Bossier Parish
- » Caddo Parish
- » Claiborne Parish
- » De Soto Parish
- » Lincoln Parish
- » Natchitoches Parish
- » Red River Parish
- » Sabine Parish
- » Webster Parish