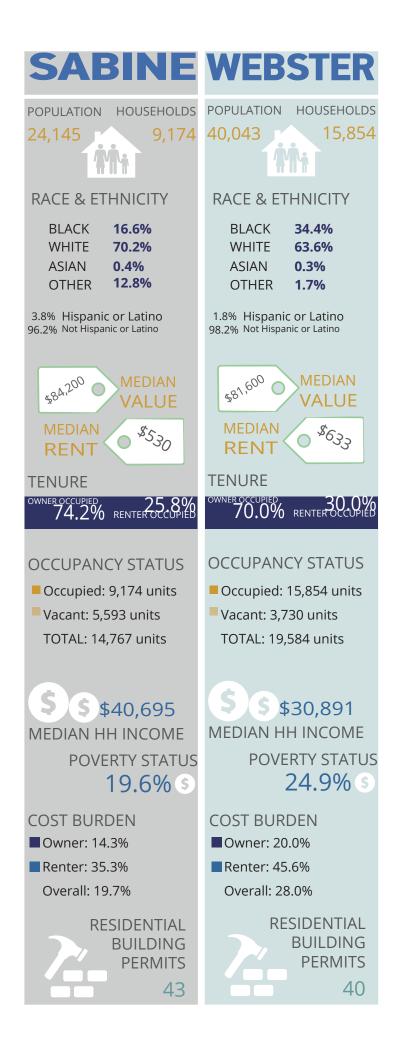

#### 47.536 27.164 10.331 17.370 **RACE & ETHNICITY RACE & ETHNICITY** BLACK 36.9% BLACK 40.6% WHITE 59.8% WHITE 53.8% ASIAN 0.2% ASIAN 1.8% 3.8% OTHER 3.1% OTHER 2.8% Hispanic or Latino 2.9% Hispanic or Latino 97.2% Not Hispanic or Latino 97.1% Not Hispanic or Latino \$145,900 \$110,000 MEDIAN $\bigcirc$ VALUE VALUE \$608 \$6>9 MEDIAN **MEDIAN** $\bigcirc$ RENT RENT TENURE TENURE 72.9% RENTER OCCUPIE 54.5% RENTER OCCUPIE OCCUPANCY STATUS OCCUPANCY STATUS Occupied: 10,331 units Occupied: 17,370 units Vacant: 2,340 units Vacant: 2,561 units TOTAL: 12.671 units TOTAL: 19,931 units S \$41.443 \$34.424 MEDIAN HH INCOME MEDIAN HH INCOME **POVERTY STATUS POVERTY STATUS** 26.3% 31.2% COST BURDEN **COST BURDEN** Owner: 18.4% Owner: 12.2% Renter: 33.9% Renter: 57.8% Overall: 22.6% Overall: 32.9%

RESIDENTIAL BUILDING PERMITS 111

RESIDENTIAL BUILDING PERMITS 42

RHPA 7 | PAGE 2

RHPA 7 | PAGE 3