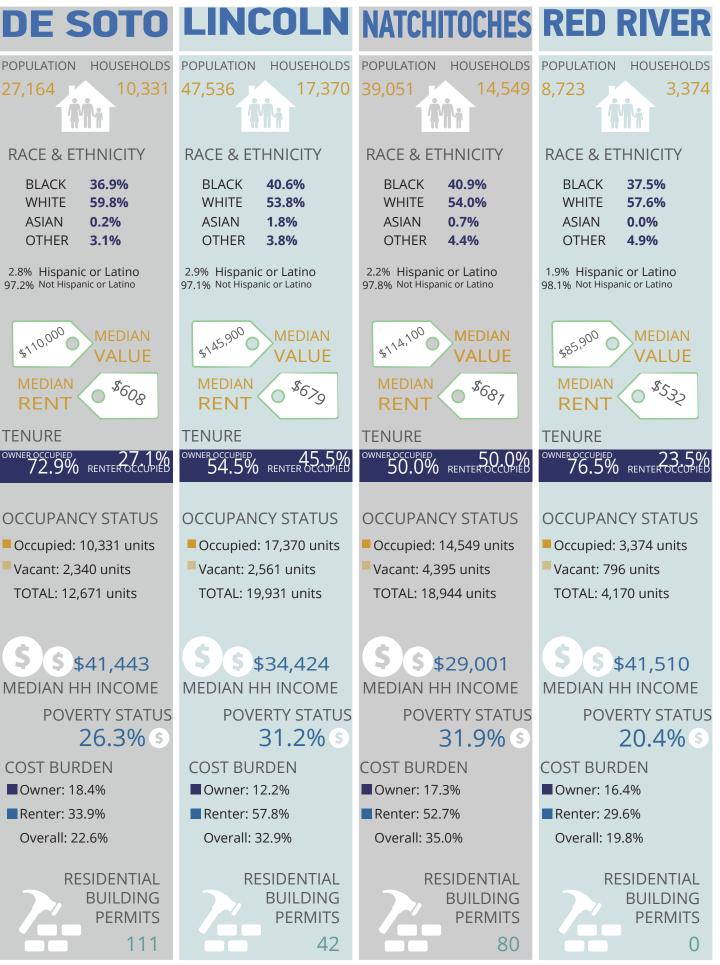

#### 47.536 27.164 10.331 17.370 **RACE & ETHNICITY RACE & ETHNICITY** BLACK 36.9% BLACK 40.6% WHITE 59.8% WHITE 53.8% ASIAN 0.2% ASIAN 1.8% 3.8% OTHER 3.1% OTHER 2.8% Hispanic or Latino 2.9% Hispanic or Latino 97.2% Not Hispanic or Latino 97.1% Not Hispanic or Latino \$145,900 \$110,000 MEDIAN $\bigcirc$ VALUE VALUE \$608 \$6>9 MEDIAN **MEDIAN** $\bigcirc$ RENT RENT TENURE TENURE 72.9% RENTER OCCUPIE 54.5% RENTER OCCUPIE OCCUPANCY STATUS OCCUPANCY STATUS Occupied: 10,331 units Occupied: 17,370 units Vacant: 2,340 units Vacant: 2,561 units TOTAL: 12.671 units TOTAL: 19,931 units S \$41.443 \$34.424 MEDIAN HH INCOME MEDIAN HH INCOME **POVERTY STATUS POVERTY STATUS** 26.3% 31.2% COST BURDEN **COST BURDEN** Owner: 18.4% Owner: 12.2% Renter: 33.9% Renter: 57.8% Overall: 22.6% Overall: 32.9%

RESIDENTIAL BUILDING PERMITS 111

RESIDENTIAL BUILDING PERMITS 42

RHPA 7 | PAGE 2

RHPA 7 | PAGE 3