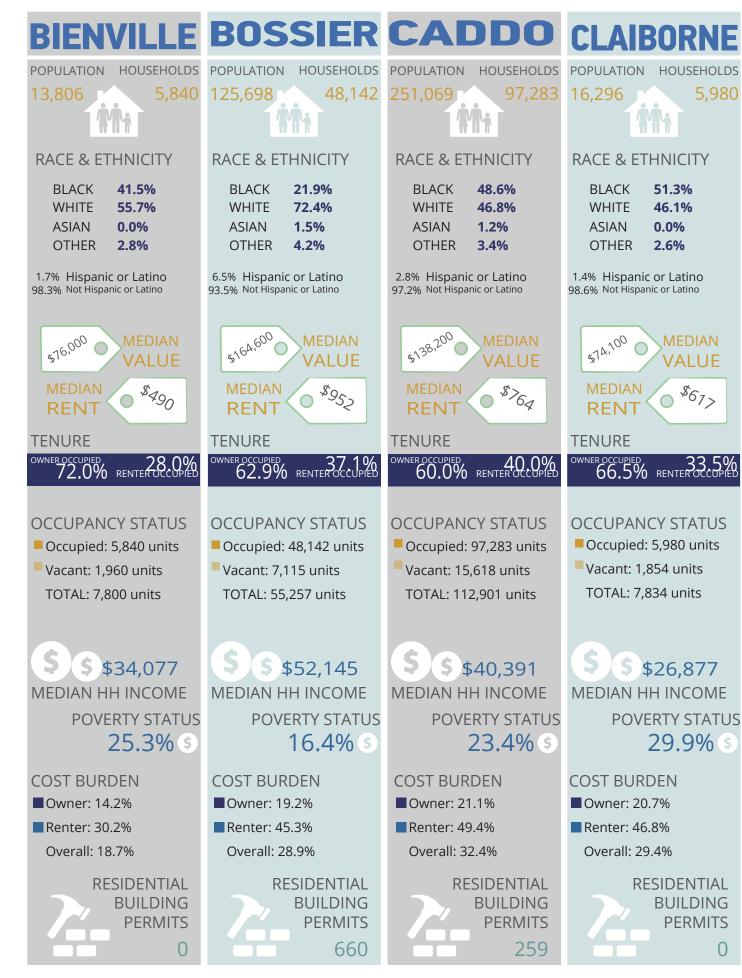

# LIST OF PARISHES IN RHPA 7:

- » Bienville Parish
- » Bossier Parish
- » Caddo Parish
- » Claiborne Parish
- » De Soto Parish
- » Lincoln Parish
- » Natchitoches Parish
- » Red River Parish
- » Sabine Parish
- » Webster Parish