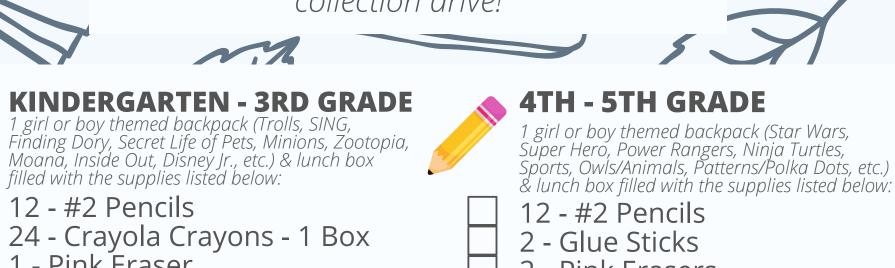

| <br>Jinea with the supplies listed below. |   | & lunch box filled with the supplies li |
|-------------------------------------------|---|-----------------------------------------|
| 12 - #2 Pencils                           |   | 12 - #2 Pencils                         |
| 24 - Crayola Crayons - 1 Box              |   | 2 - Glue Sticks                         |
| 1 - Pink Eraser                           | П | 2 - Pink Erasers                        |
| 8 - Broad Tip Markers - 1                 | П | 1 - Pkg. Washable Felt                  |
| Package                                   |   | Markers                                 |
| 2 - Glue Sticks                           |   | 1 - Pair Scissors                       |
| 1 - Bottle of School Glue                 |   | 1 - Pencil Case                         |
| 1 - Box of Tissues                        |   | 10 - Pocket Folders                     |
| 1 - Bottle of Hand Sanitizer              |   | 1 - Pkg. Lined Paper                    |
| 1 - Pair of Fiskar Blunt Tip              |   | 1 - Pkg. Plain Paper                    |
| <br>Scissors                              | П | 8 - Lined Notebooks                     |
| 1 - Pencil Box                            | П | 2 - Blue Pens                           |
| 4 - Plastic Pocket Folders with           | П | 1 - Red Pens                            |
| Brads                                     | H | 1 - Ruler                               |
| 2 - WIDE Ruled Spiral Bound               | H | 1 - Pkg. Crayola Pencil                 |
| <br>Notebooks                             |   | Crayons                                 |
| 12 - Pencil Cravons                       |   |                                         |