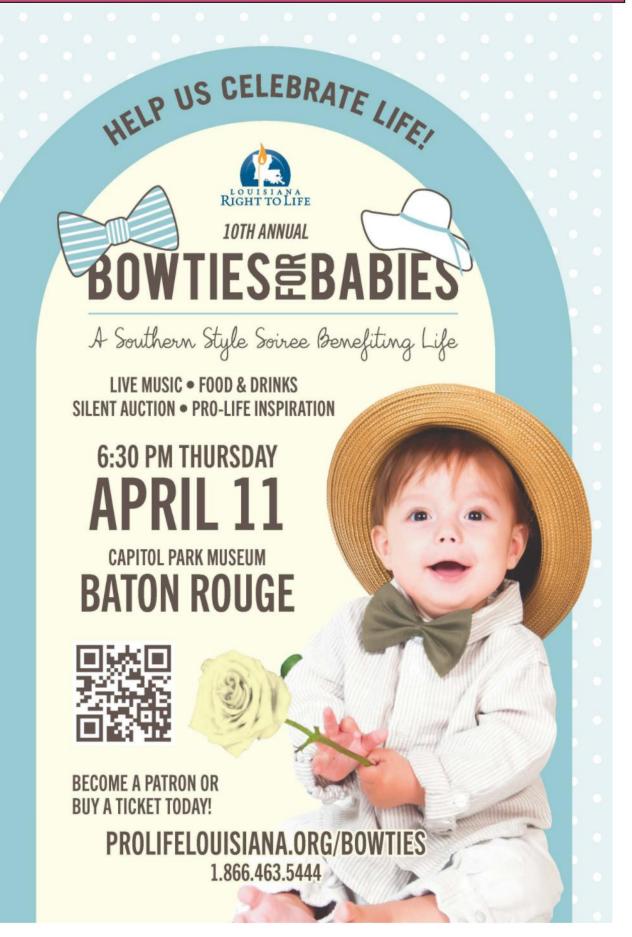

# Respect Life Ministry News . . .

We invite everyone to our monthly meetings on the 3rd Tuesday of each month at 6:00 p.m. in the St. Mark Room, finishing in time for our monthly Parish Adoration at 7:00 p.m.

## A Special Thank You

Respect Life Ministry would like to thank all those who participated in the Baby Bottle Campaign from Feb 17-March 17 benefitting Woman's New Life Clinic. If you haven't already turned your bottle or envelope in, you may drop it off at the parish office or basket in the Narthex of the church.

Also, a big thank you to all of the parishioners who prayed at Planned Parenthood on March 20th in the 40 Day Prayer Vigil For Life:

Jamie and Doug Troxclair, Cindi Nohra, Tess Chustz, Renee and Charlie Bourgeois, Kevin Roussell, Janis Hebbler, Jeanne Baker, Pam Mistretta, Susie Whitlow, Jeanine Nelson, Blaise Fox, and Zachary Torregrossa. Prayer works!!