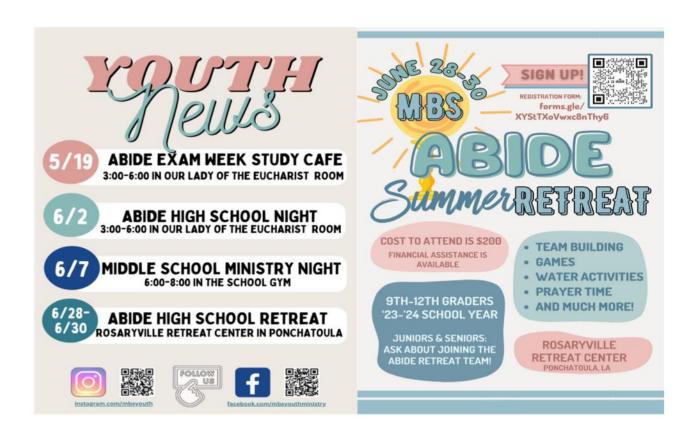

### Religious Education Registration June 3rd - June 30th

### This Includes Registration For:

- Parish School of Religion (Grades 1-10)
- Confirmation Prep (11th Grade)
- Sacramental Prep (2nd Grade)
- RCIC (for students 3rd grade or older in need of Sacraments of Initiation)

### Cost for registration is \$40 per student.

NOTE: Late Registration will last from July 1st through July 14th. The cost to register at this time will be \$60.

### To Begin Registration:

Visit the parish website at **mbsparish.org** or scan the QR

Code below

For More Information Please Contact the Formation Office:

West Giffin, Director 225-752-6230 | wgiffin@mbsbr.org | mbsparish.org