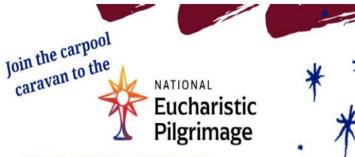

## TIME: 8:00 AM - 4:00 PM

Carpool caravan will depart the church parking lot at 6:55 AM. Those who are interested in driving, please arrive by 6:45 to arrange passengers.

## Visit www.diobr.org/pilgrimage:

- · to register for the pilgrimage & meals
- · for the schedule of events
- · shuttle service Information