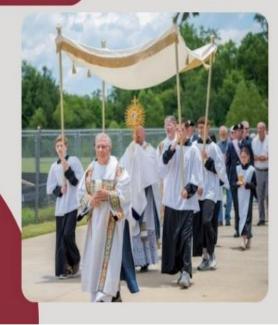

EUCHARISTIC PROCESSION TO THE NEW MULTI-PURPOSE BUILDING ON SCHOOL CAMPUS TO FOLLOW MASS

## Diocese of Baton Rouge

Save the Date for this unprecedented outpouring of grace throughout our country and our diocese.

#### 9:30 a.m. - Eucharistic Procession

- . Sacred Heart of Jesus Catholic Church to St. Joseph Cathedral 10:20 a.m. - St. Joseph Cathedral
- Bishop Duca Addresses Pilgrims
- Silent Adoration
- · Call to Service
- · Lunch and Perpetual Pilgrim Testimonies