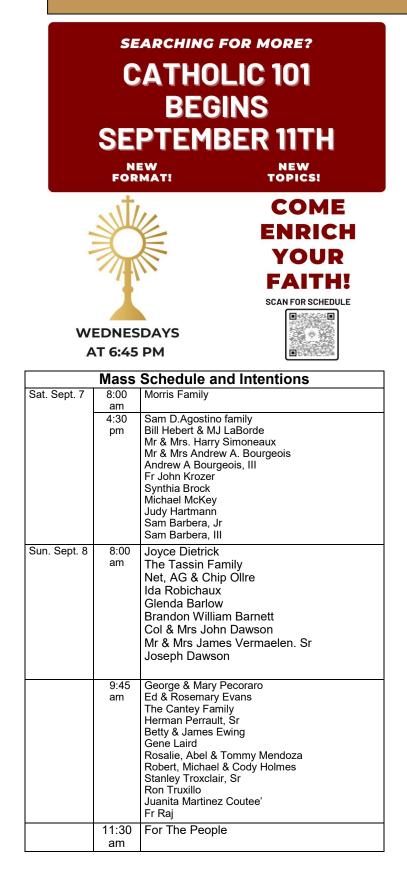

#### Mass Schedule:

Saturday: 8:00 a.m. & 4:30 p.m. Sunday: 8:00 a.m., 9:45 a.m., & 11:30 a.m. Monday & Tuesday 8:45 a.m., Wednesday 6:00 p.m., Thursday & Friday 8:45 a.m. except during school year when Thursday Mass is at 8:15 a.m.