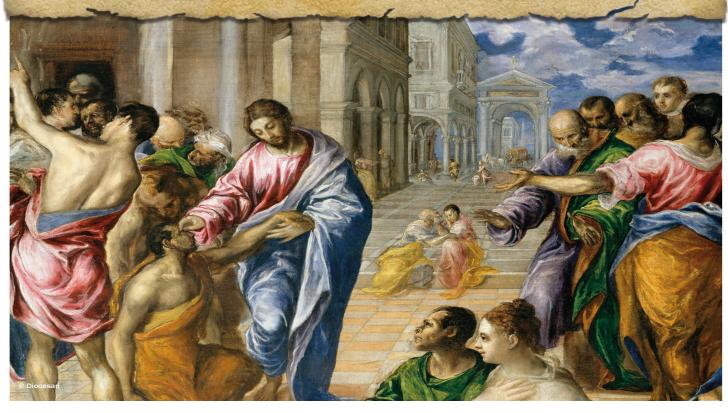

# The Healing of a Deaf Man

"He has done all things well. He makes the deaf hear and the mute speak." Mark 7:37